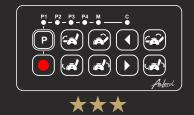

# THE MOTORIZATIONS

Whichever "class" (motorization) is chosen, the dimensions of the selected seating model remain unchanged. This way, you can have multiple types of motorization within the same row of seats.

To optimize the comfort of our seating, we have selected the specific BW motorization, also known as "BackWall." This motorization offers two significant advantages:

When the motorization is activated, the seat glides forward, and the footrest extends to 40%, providing a semi-reclined position. Then, the backrest tilts for the full deployment of the seating.

The BW motorization allows the seating to fully recline while requiring only 15 cm of space behind it, maximizing the layout of your home cinema with its "wall-hugger" design concept.

Class SÉLECT

## SÉLECT \*

Simultaneous BW motorization of the seat/footrest and backrest Silent motorization MANUAL headrest Quick return button to the initial position Backlit touch-sensitive remote control

Class PREMIUM

## PREMIUM ★★

MOTORIZED headrestQuick return button to the initial position
Backlit touch-sensitive remote control (LED color selection)
Memory function for 3 positions, including the headrest
Automatic return to the initial position after 10 minutes without presence
Safety features: remote deactivation and seat sensor in the absence of presence

# ÉLITE \*\*\*

Dual BW motorization with 3 independent controls:

- -Reclining backrest
- -Seat/footrest
- -Simultaneous operation of seat/footrest and backrest
- +All the features of the Premium Class