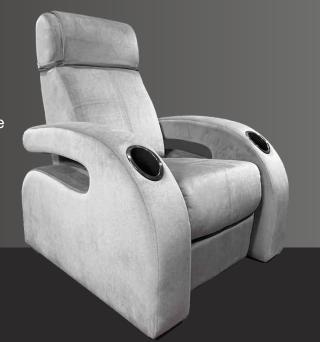

### LE VIP

A benchmark in its category, the VIP chair stands out with its refined design and exceptional comfort. Designed to promote a natural posture, it provides excellent back support for prolonged and comfortable seating.

MOTORIZATION

**LE VIP** 

The VIP seating is available in a large version for XXL comfort, as well as in a module for a flexible and fully customizable configuration.

(P 23)

We offer a wide range of coverings, meticulously selected to combine quality, durability, and aesthetics.