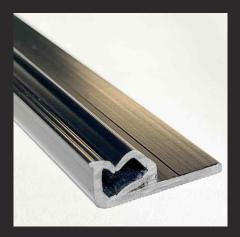

**Luminous Décor** 

Standard or XL Stair Nosing

**Starry Sky Kits** 

Profile and Stretched Fabric Insulating Felt