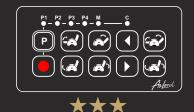

## SÉLECT \*

Simultaneous BW motorization of the seat/footrest and backrest Silent motorization MANUAL headrest Quick return button to the initial position Backlit touch-sensitive remote control

Class PREMIUM

## PREMIUM ★★

MOTORIZED headrestQuick return button to the initial position
Backlit touch-sensitive remote control (LED color selection)
Memory function for 3 positions, including the headrest
Automatic return to the initial position after 10 minutes without presence
Safety features: remote deactivation and seat sensor in the absence of presence

Class ÉLITE

# ÉLITE \*\*\*

Dual BW motorization with 3 independent controls:

- -Reclining backrest
- -Seat/footrest
- -Simultaneous operation of seat/footrest and backrest
- +All the features of the Premium Class