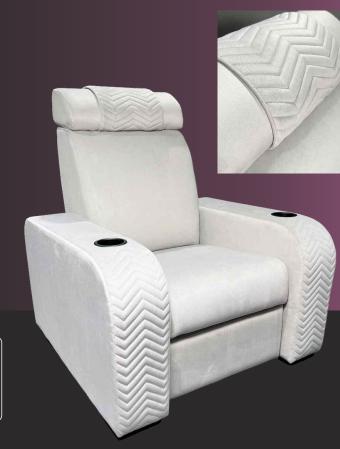

#### LE PRESTIGE

Designed to provide both comfort and aesthetics, the Prestige chair stands out with its armrests and headrest, accented by elegant quilting, adding a touch of sophistication to your dedicated cinema room.