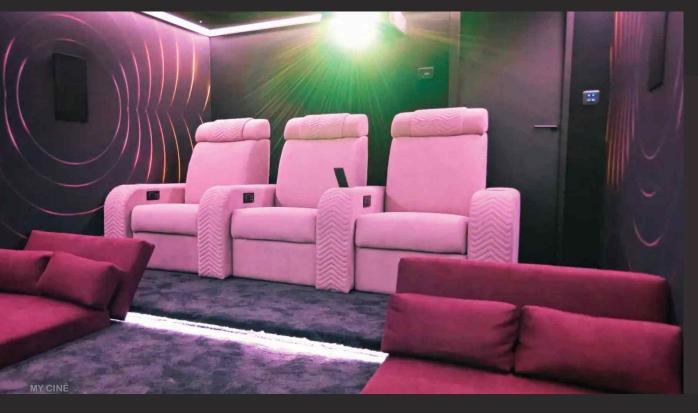

#### LE PRESTIGE

Designed to provide both comfort and aesthetics, the Prestige chair stands out with its armrests and headrest, accented by elegant quilting, adding a touch of sophistication to your dedicated cinema room.