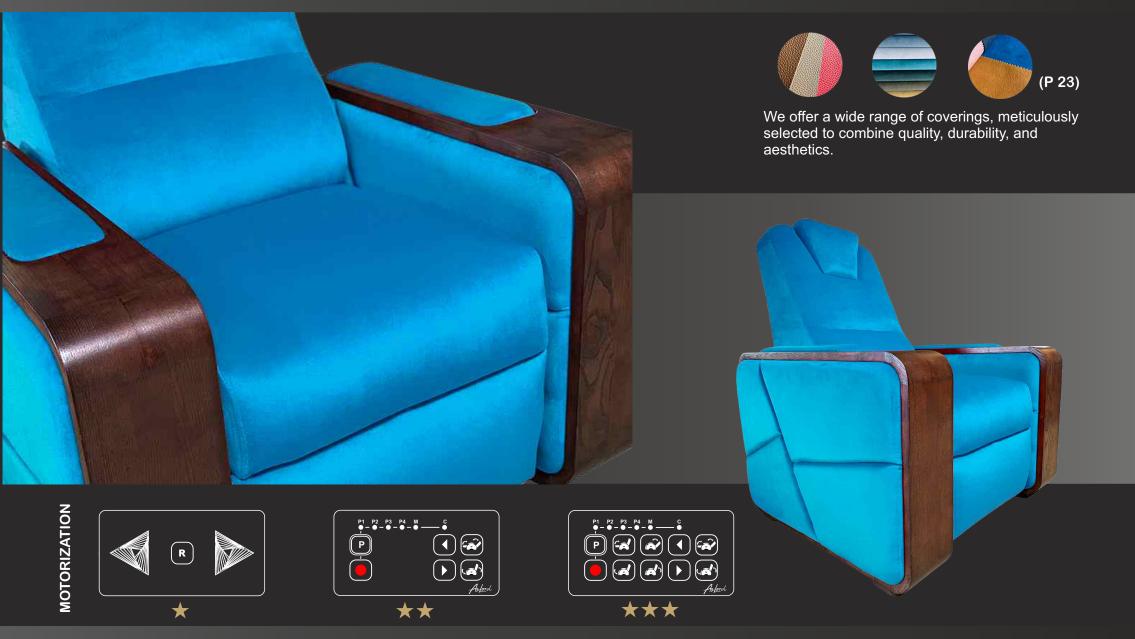

### LE FUSION

A perfect harmony between two materials. The wooden armrests add a warm touch, enhancing the design of the seating. Let yourself be charmed by its distinctive look and inviting comfort.

The FUSION seating is available in a chaise longue version for XXL comfort, as well as in a modular design for a flexible and fully customizable configuration.

# WOOD FINISHES

LE FUSION