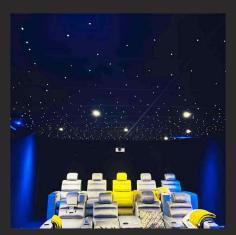

**Luminous Décor** 

Standard or XL Stair Nosing

**Starry Sky Kits** 

Profile and Stretched Fabric Insulating Felt