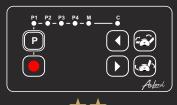

## SÉLECT \*

Simultaneous BW motorization of the seat/footrest and backrest Silent motorization MANUAL headrest Quick return button to the initial position Backlit touch-sensitive remote control

Class PREMIUM