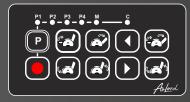

## SÉLECT \*

Simultaneous BW motorization of the seat/footrest and backrest Silent motorization MANUAL headrest Quick return button to the initial position Backlit touch-sensitive remote control

Class PREMIUM

## PREMIUM ★★

MOTORIZED headrestQuick return button to the initial position
Backlit touch-sensitive remote control (LED color selection)
Memory function for 3 positions, including the headrest
Automatic return to the initial position after 10 minutes without presence
Safety features: remote deactivation and seat sensor in the absence of presence

# ÉLITE \*\*\*

Dual BW motorization with 3 independent controls:

- -Reclining backrest
- -Seat/footrest
- -Simultaneous operation of seat/footrest and backrest
- +All the features of the Premium Class