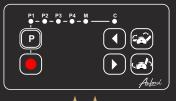

## SÉLECT \*

Simultaneous BW motorization of the seat/footrest and backrest Silent motorization MANUAL headrest Quick return button to the initial position Backlit touch-sensitive remote control

Class PREMIUM

## PREMIUM ★★

MOTORIZED headrestQuick return button to the initial position
Backlit touch-sensitive remote control (LED color selection)
Memory function for 3 positions, including the headrest
Automatic return to the initial position after 10 minutes without presence
Safety features: remote deactivation and seat sensor in the absence of presence