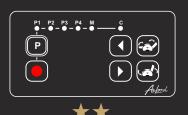

## SÉLECT \*

Simultaneous BW motorization of the seat/footrest and backrest Silent motorization MANUAL headrest Quick return button to the initial position Backlit touch-sensitive remote control

Class PREMIUM

## PREMIUM ★★

MOTORIZED headrestQuick return button to the initial position
Backlit touch-sensitive remote control (LED color selection)
Memory function for 3 positions, including the headrest
Automatic return to the initial position after 10 minutes without presence
Safety features: remote deactivation and seat sensor in the absence of presence

Class ÉLITE

# ÉLITE \*\*\*

Dual BW motorization with 3 independent controls:

- -Reclining backrest
- -Seat/footrest
- -Simultaneous operation of seat/footrest and backrest
- +All the features of the Premium Class