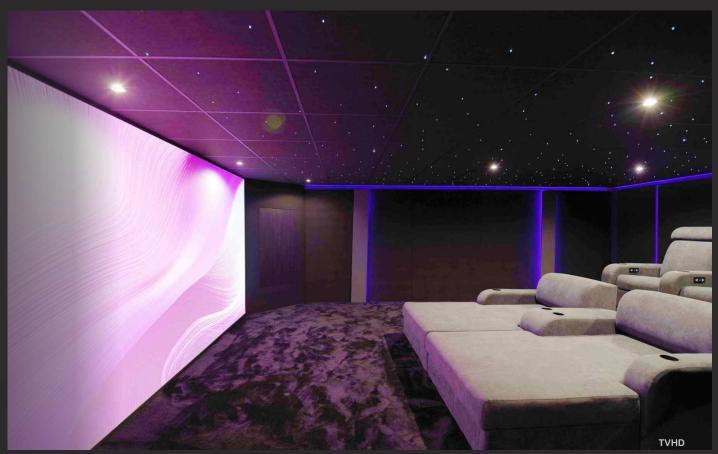

We offer a complete range of tailor-made solutions to create a unique atmosphere in your cinema room, combining design, comfort, and functionality. Our products integrate seamlessly into any project, whether it's wall coverings, lighting, custom decorative elements, or fixed cinema seating. Not to mention our REELAX comfort range every detail is designed to meet your preferences while respecting your budget.

**Custom Wall Decoration** 

To personalize your space according to your tastes and preferences, we create custom luminous wall decorations.

Our luminous panels emit a subtle light, adding elegance and originality. Choose from over 330 graphic designs, carefully curated to complement any ambiance.

For even greater personalization, you can design your décor using your own visuals: posters, portraits, or original creations.

Our team is here to guide and support you at every step, ensuring a unique project that perfectly meets your expectations.

**Luminous Décor** 

Standard or XL Stair Nosing

**Starry Sky Kits** 

Profile and Stretched Fabric Insulating Felt

## **Anti-Glare Spot**

White: 3000k-4000k-5000k-8000k

**CCT - RGB - RGBW** 

CREATOR OF ATMOSPHERE

CCOMOCINÉ / ASLORD 19+911 Route de Tarascon 13210 SAINT RÉMY DE PROVENCE - FRANCE

Tél +33 4 90 94 93 02

E-mail: contact@ccomocine.fr