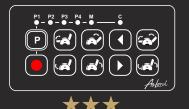

# ÉLITE \*\*\*

Dual BW motorization with 3 independent controls:

- -Reclining backrest
- -Seat/footrest
- -Simultaneous operation of seat/footrest and backrest
- +All the features of the Premium Class