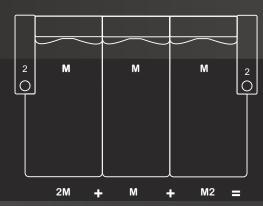

#### **ELEMENTS FOR ROW CONFIGURATION**

### **EXAMPLE CONFIGURATION**

M : Méridienne

PM: OTTOMAN Méridienne

 $\mathbf{MD}$ : Module

PMD: OTTOMAN Module

FOR ANY SPECIFIC REQUESTS, PLEASE CONTACT US