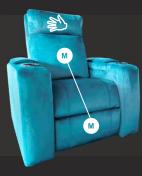

## SÉLECT \*

Simultaneous BW motorization of the seat/footrest and backrest Silent motorization MANUAL headrest Quick return button to the initial position Backlit touch-sensitive remote control

Class PREMIUM

## PREMIUM ★★

MOTORIZED headrestQuick return button to the initial position
Backlit touch-sensitive remote control (LED color selection)
Memory function for 3 positions, including the headrest
Automatic return to the initial position after 10 minutes without presence
Safety features: remote deactivation and seat sensor in the absence of presence

Class ÉLITE

# ÉLITE \*\*\*

Dual BW motorization with 3 independent controls:

- -Reclining backrest
- -Seat/footrest
- -Simultaneous operation of seat/footrest and backrest
- +All the features of the Premium Class