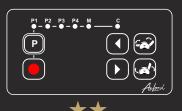

## SÉLECT \*

Simultaneous BW motorization of the seat/footrest and backrest Silent motorization MANUAL headrest Quick return button to the initial position Backlit touch-sensitive remote control

Class PREMIUM

## PREMIUM ★★

MOTORIZED headrestQuick return button to the initial position
Backlit touch-sensitive remote control (LED color selection)
Memory function for 3 positions, including the headrest
Automatic return to the initial position after 10 minutes without presence
Safety features: remote deactivation and seat sensor in the absence of presence

# ÉLITE \*\*\*

Dual BW motorization with 3 independent controls:

- -Reclining backrest
- -Seat/footrest
- -Simultaneous operation of seat/footrest and backrest
- +All the features of the Premium Class