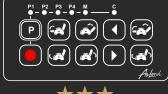

# ÉLITE \*\*\*

Dual BW motorization with 3 independent controls:

- -Reclining backrest
- -Seat/footrest
- -Simultaneous operation of seat/footrest and backrest
- +All the features of the Premium Class