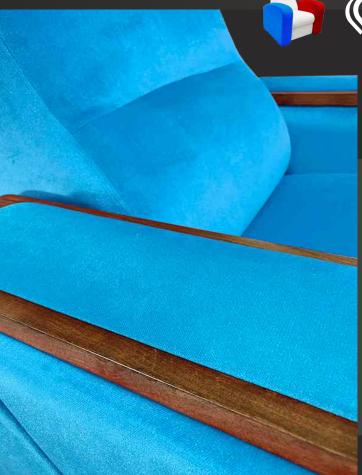

### LE FUSION

A perfect harmony between two materials. The wooden armrests add a warm touch, enhancing the design of the seating. Let yourself be charmed by its distinctive look and inviting comfort.

The FUSION seating is available in a chaise longue version for XXL comfort, as well as in a modular design for a flexible and fully customizable configuration.

# WOOD FINISHES

LE FUSION