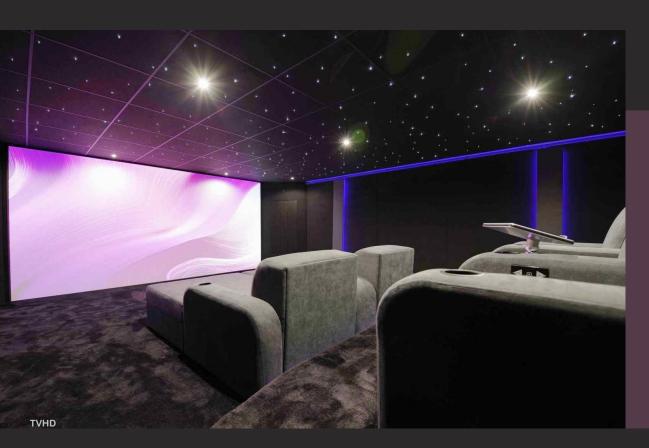

# LE VIP

### LE VIP

A benchmark in its category, the VIP chair stands out with its refined design and exceptional comfort. Designed to promote a natural posture, it provides excellent back support for prolonged and comfortable seating.

MOTORIZATION

**LE VIP** 

The VIP seating is available in a large version for XXL comfort, as well as in a module for a flexible and fully customizable configuration.

(P 23)

We offer a wide range of coverings, meticulously selected to combine quality, durability, and aesthetics.