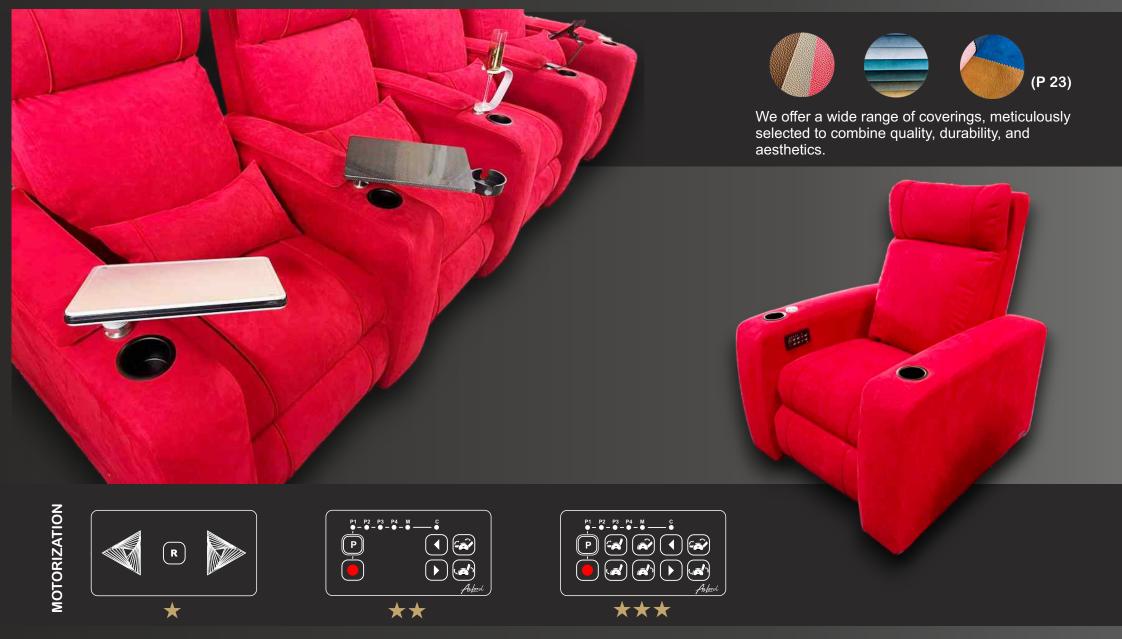

### THE UPHOLSTERY

(P 23)

We offer a wide range of coverings, meticulously selected to combine quality, durability, and aesthetics.

### LE VIP

A benchmark in its category, the VIP chair stands out with its refined design and exceptional comfort. Designed to promote a natural posture, it provides excellent back support for prolonged and comfortable seating.

MOTORIZATION

**LE VIP** 

The VIP seating is available in a large version for XXL comfort, as well as in a module for a flexible and fully customizable configuration.

(P 23)

We offer a wide range of coverings, meticulously selected to combine quality, durability, and aesthetics.