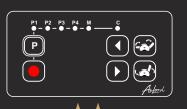

## PREMIUM ★★

MOTORIZED headrestQuick return button to the initial position
Backlit touch-sensitive remote control (LED color selection)
Memory function for 3 positions, including the headrest
Automatic return to the initial position after 10 minutes without presence
Safety features: remote deactivation and seat sensor in the absence of presence