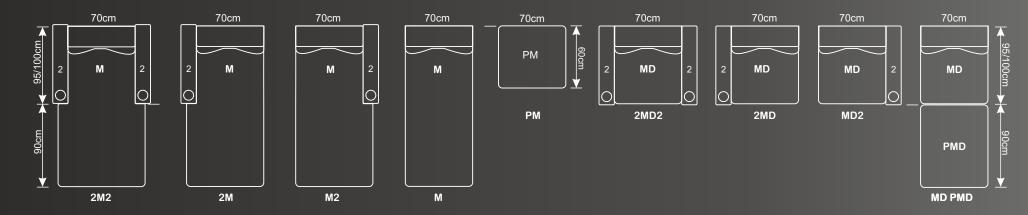

#### **ELEMENTS FOR ROW CONFIGURATION**

### **EXAMPLE CONFIGURATION**

M : Méridienne

PM: OTTOMAN Méridienne

 $\mathbf{MD}$ : Module

PMD: OTTOMAN Module

FOR ANY SPECIFIC REQUESTS, PLEASE CONTACT US