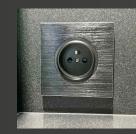

**QUILTED PATTERN** 

**CHILLED CUP HOLDER** 

**INDUCTION CHARGER** 

**USB PORTS OR USB-C PORTS** 

**POWER OUTLET** 

TOUCH-SENSITIVE LED READING LIGHT

**USHIONS** 

**ACCESSORY MOUNT INSERT** 