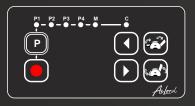

## SÉLECT \*

Simultaneous BW motorization of the seat/footrest and backrest Silent motorization MANUAL headrest Quick return button to the initial position Backlit touch-sensitive remote control

Class PREMIUM

## PREMIUM ★★

MOTORIZED headrestQuick return button to the initial position
Backlit touch-sensitive remote control (LED color selection)
Memory function for 3 positions, including the headrest
Automatic return to the initial position after 10 minutes without presence
Safety features: remote deactivation and seat sensor in the absence of presence

# ÉLITE \*\*\*

Dual BW motorization with 3 independent controls:

- -Reclining backrest
- -Seat/footrest
- -Simultaneous operation of seat/footrest and backrest
- +All the features of the Premium Class