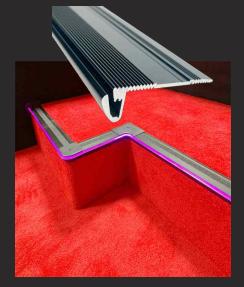

**Luminous Décor** 

Standard or XL Stair Nosing

**Starry Sky Kits** 

Profile and Stretched Fabric Insulating Felt