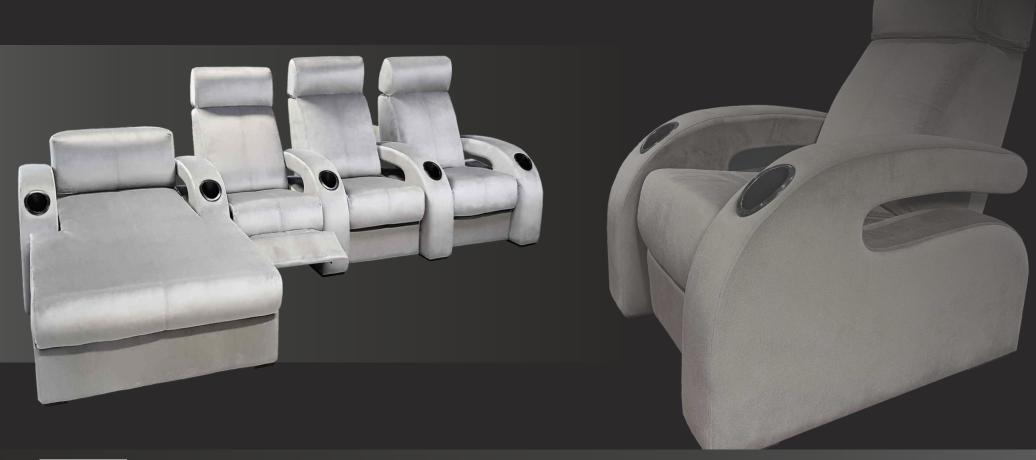

### LE VIP

A benchmark in its category, the VIP chair stands out with its refined design and exceptional comfort. Designed to promote a natural posture, it provides excellent back support for prolonged and comfortable seating.

MOTORIZATION

**LE VIP** 

The VIP seating is available in a large version for XXL comfort, as well as in a module for a flexible and fully customizable configuration.

(P 23)

We offer a wide range of coverings, meticulously selected to combine quality, durability, and aesthetics.