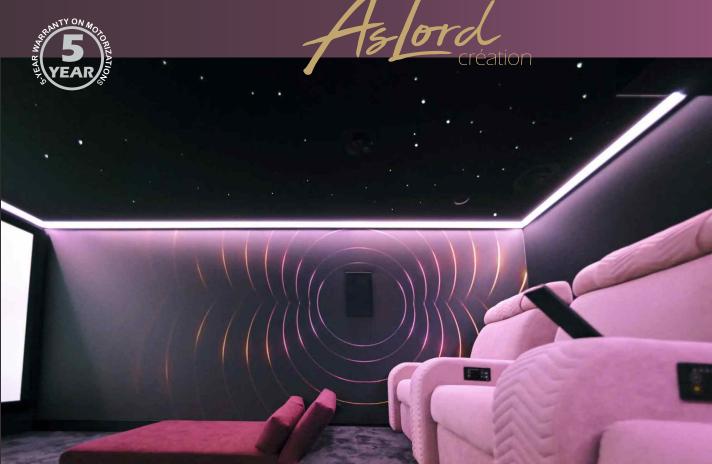

**Custom Wall Decoration** 

To personalize your space according to your tastes and preferences, we create custom luminous wall decorations.

Our luminous panels emit a subtle light, adding elegance and originality. Choose from over 330 graphic designs, carefully curated to complement any ambiance.

For even greater personalization, you can design your décor using your own visuals: posters, portraits, or original creations.

Our team is here to guide and support you at every step, ensuring a unique project that perfectly meets your expectations.

**Luminous Décor** 

Standard or XL Stair Nosing

**Starry Sky Kits** 

Profile and Stretched Fabric Insulating Felt

## **Anti-Glare Spot**

White: 3000k-4000k-5000k-8000k

**CCT - RGB - RGBW** 

CREATOR OF ATMOSPHERE

CCOMOCINÉ / ASLORD 19+911 Route de Tarascon 13210 SAINT RÉMY DE PROVENCE - FRANCE

Tél +33 4 90 94 93 02

E-mail: contact@ccomocine.fr