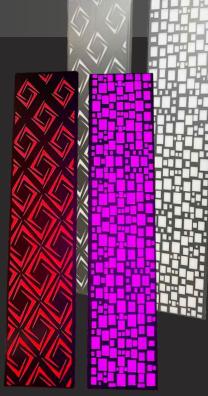

**Custom Wall Decoration** 

To personalize your space according to your tastes and preferences, we create custom luminous wall decorations.

Our luminous panels emit a subtle light, adding elegance and originality. Choose from over 330 graphic designs, carefully curated to complement any ambiance.

For even greater personalization, you can design your décor using your own visuals: posters, portraits, or original creations.

Our team is here to guide and support you at every step, ensuring a unique project that perfectly meets your expectations.