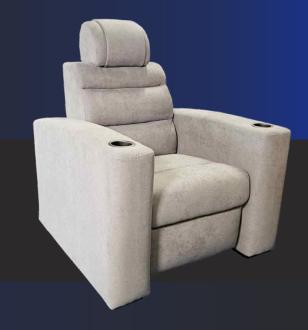

### LE VIP

A benchmark in its category, the VIP chair stands out with its refined design and exceptional comfort. Designed to promote a natural posture, it provides excellent back support for prolonged and comfortable seating.

MOTORIZATION

**LE VIP** 

The VIP seating is available in a large version for XXL comfort, as well as in a module for a flexible and fully customizable configuration.

(P 23)

We offer a wide range of coverings, meticulously selected to combine quality, durability, and aesthetics.