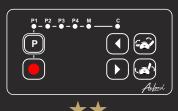

## SÉLECT \*

Simultaneous BW motorization of the seat/footrest and backrest Silent motorization MANUAL headrest Quick return button to the initial position Backlit touch-sensitive remote control

Class PREMIUM