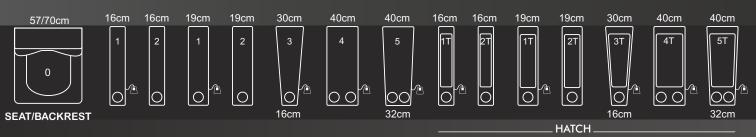

#### **ELEMENTS FOR ROW CONFIGURATION**

### **EXAMPLE CONFIGURATION**

M : Méridienne

PM: OTTOMAN Méridienne

 $\mathbf{MD}$ : Module

PMD: OTTOMAN Module

FOR ANY SPECIFIC REQUESTS, PLEASE CONTACT US