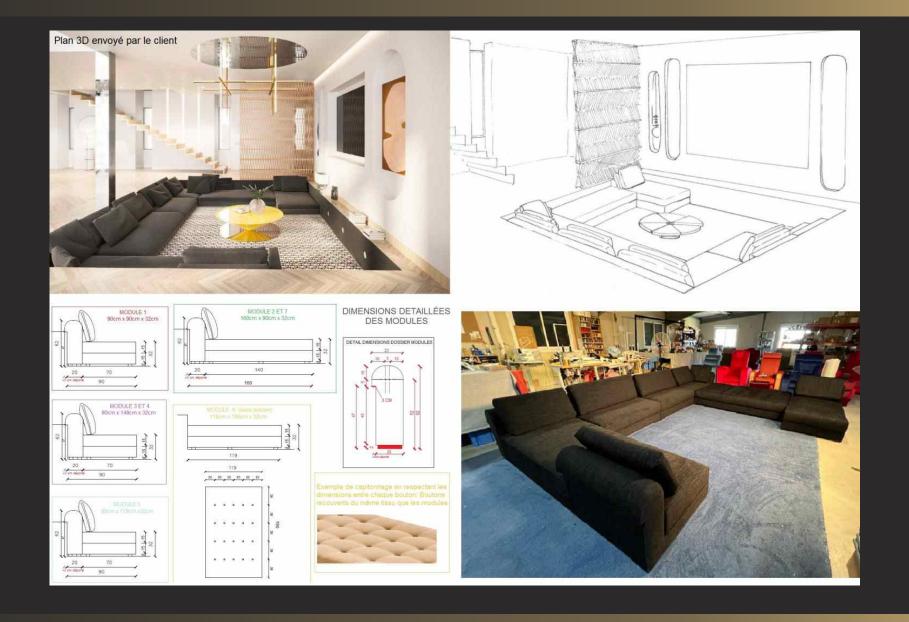

# Your Design, Your Dimensions, Your Requirements

We create tailor-made comfort solutions, fully customized to meet your specific needs. Whether based on your visuals, sketches, architectural plans, or specifications, we craft unique pieces that seamlessly integrate into your project.

Our offerings include a wide range of carefully selected coverings to meet your expectations for quality and aesthetics. However, we also give you the freedom to choose your own covering, ensuring perfect harmony with your space and preferences.

Our priority is to provide you with maximum customization, whether for seating, sofas, or any other comfort elements, to meet the specific requirements of each project.

We are committed to combining design, functionality, and manufacturing quality to deliver tailor-made solutions that meet the expectations of our most discerning clients.

We offer a complete range of tailor-made solutions to create a unique atmosphere in your cinema room, combining design, comfort, and functionality. Our products integrate seamlessly into any project, whether it's wall coverings, lighting, custom decorative elements, or fixed cinema seating. Not to mention our REELAX comfort range every detail is designed to meet your preferences while respecting your budget.